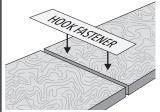

## **Floor Border Wedges**

**IMPORTANT INFORMATION ABOUT HOOK FASTENERS** One **4" x 18"** strip of hook fastener is included per section ordered for connecting Floor Border Wedges side by side. Hook fastener for attaching Floor Border Wedges to floor surface is sold separately and is **NOT** included. Please contact your sales representative if you would like to add additional hook fastener to your order.