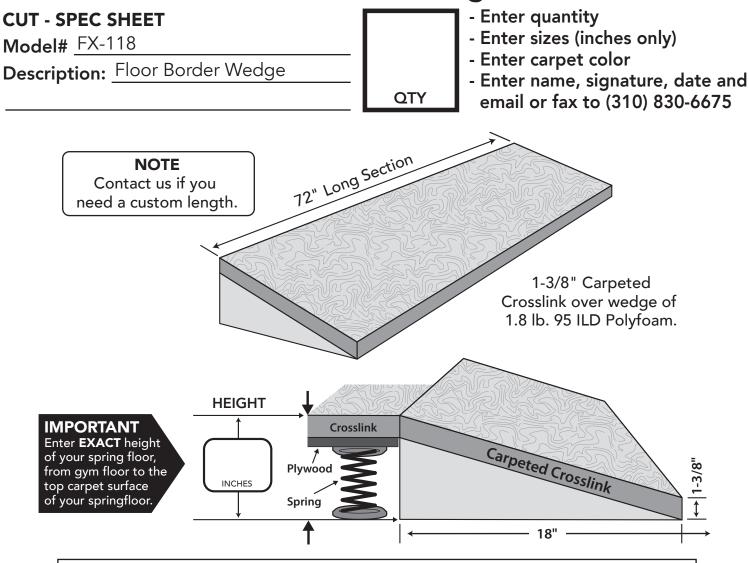

## **Floor Border Wedges**

**IMPORTANT INFORMATION ABOUT HOOK FASTENERS** One **4" x 18"** strip of hook fastener is included per section ordered for connecting Floor Border Wedges side by side. Hook fastener for attaching Floor Border Wedges to floor surface is sold separately and is **NOT** included. Please contact your sales representative if you would like to add additional hook fastener to your order.